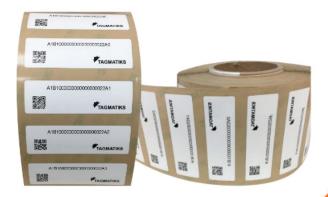

# TagMatiks PET Pre-printed, Pre-encoded, 4" x 1", RFID Labels

Leverage pre-printed and pre-encoded tags to simplify RFID tag and asset pairing (also known as commissioning) with TagMatiks. For ease of use, the same unique number is not only encoded into the RFID tag but also printed in human readable text and barcode formats.

## **Q2** What sizes of TagMatiks RFID Labels are available?

There are a wide variety of labels sizes available with different configurations. Sample options include 4"  $\times$  1", 2"  $\times$  1", 1.75"  $\times$  0.75", 4"  $\times$  6".