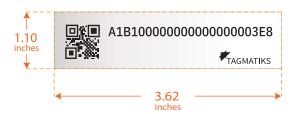

#### **Physical Specification**

Antenna Design - Top: Aluminum/10 μm/Substrate: PET/50 μm

Operating Temperatures - -30°C/+80°C (-86°F/+176°F)

Dimensions - 3.62 x 1.10inches (92 x 28mm)

The technical data cited in this publication is not a guarantee of performance in which we assume legal, financial or contractual accountability. It is a representation of typical performance, and if required should be relied on for specific applications only after due verification by the user.